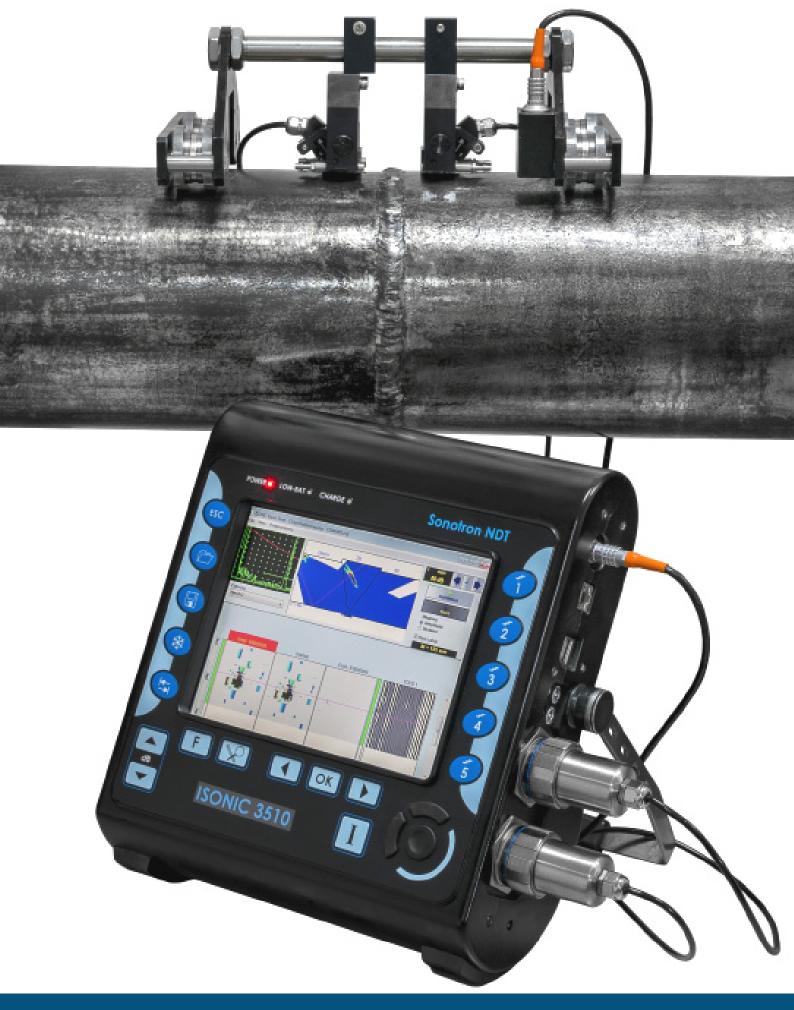

|                                      | Item                                                                     | Part ##     |
|--------------------------------------|--------------------------------------------------------------------------|-------------|
| Advanced Scanner for Weld Inspection |                                                                          | SSBC 288700 |
| ⇨                                    | Magnetic Wheels                                                          |             |
| ⇨                                    | Manually Driven                                                          |             |
| ⇨                                    | Built-In Incremental Encoder with Cable                                  |             |
| ⇨                                    | Carrying One or Two PA Probes - Scanning from One or Both Sides of the   |             |
| Weld                                 |                                                                          |             |
| ⇨                                    | 100 mm OD Min Circumferential Welds to Flat Surface                      |             |
| ⇨                                    | Longitudinal Welds (Long-seams)                                          |             |
| ⇨                                    | 2 probe Holders for PA Probes Included (to be Specified by the Customer) |             |