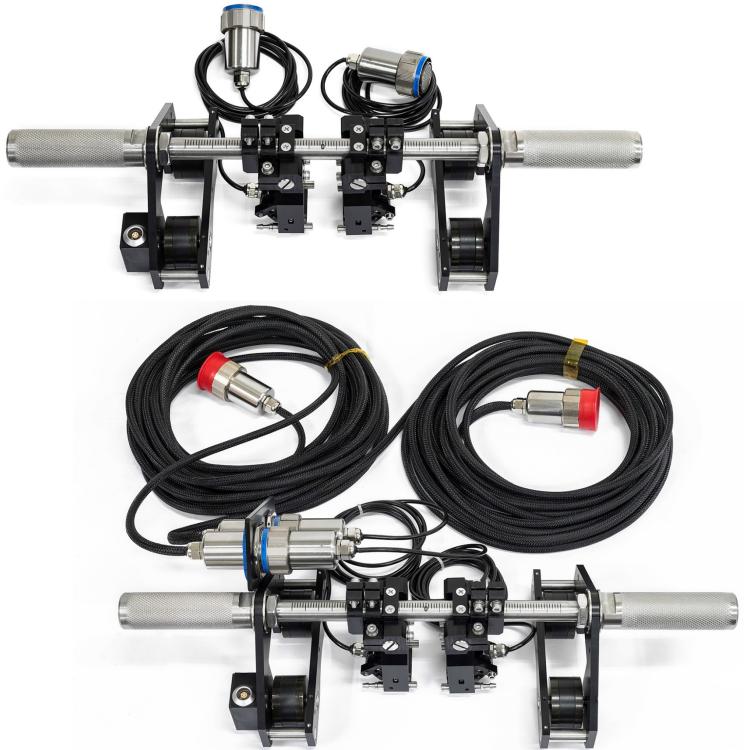

|                                      | Item                                                                     | Part ##     |
|--------------------------------------|--------------------------------------------------------------------------|-------------|
| Advanced Scanner for Weld Inspection |                                                                          | SSBC 288700 |
| ⇨                                    | Magnetic Wheels                                                          |             |
| ⇨                                    | Manually Driven                                                          |             |
| ⇨                                    | Built-In Incremental Encoder with Cable                                  |             |
| ⇨                                    | Carrying One or Two PA Probes - Scanning from One or Both Sides of the   |             |
| Weld                                 |                                                                          |             |
| ⇨                                    | 100 mm OD Min Circumferential Welds to Flat Surface                      |             |
| ⇨                                    | Longitudinal Welds (Long-seams)                                          |             |
| ⇨                                    | 2 probe Holders for PA Probes Included (to be Specified by the Customer) |             |