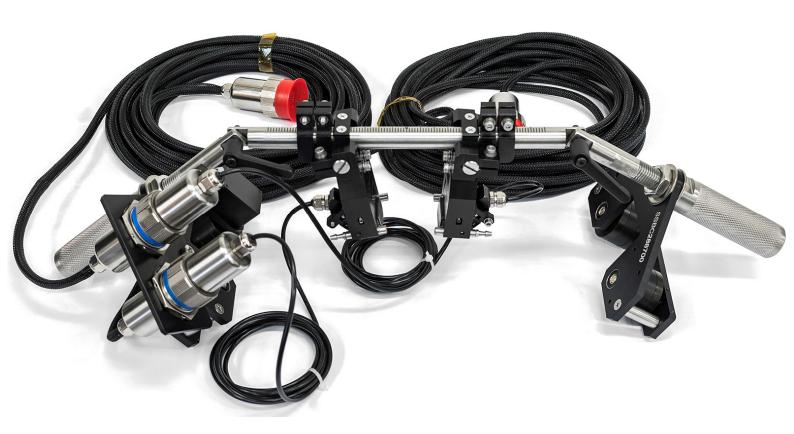

|                                      | Item                                                                     | Part ##     |
|--------------------------------------|--------------------------------------------------------------------------|-------------|
| Advanced Scanner for Weld Inspection |                                                                          | SSBC 288700 |
| ⇨                                    | Magnetic Wheels                                                          |             |
| ⇨                                    | Manually Driven                                                          |             |
| ⇨                                    | Built-In Incremental Encoder with Cable                                  |             |
| ⇨                                    | Carrying One or Two PA Probes - Scanning from One or Both Sides of the   |             |
| Weld                                 |                                                                          |             |
| ⇨                                    | 100 mm OD Min Circumferential Welds to Flat Surface                      |             |
| ⇨                                    | Longitudinal Welds (Long-seams)                                          |             |
| ⇨                                    | 2 probe Holders for PA Probes Included (to be Specified by the Customer) |             |