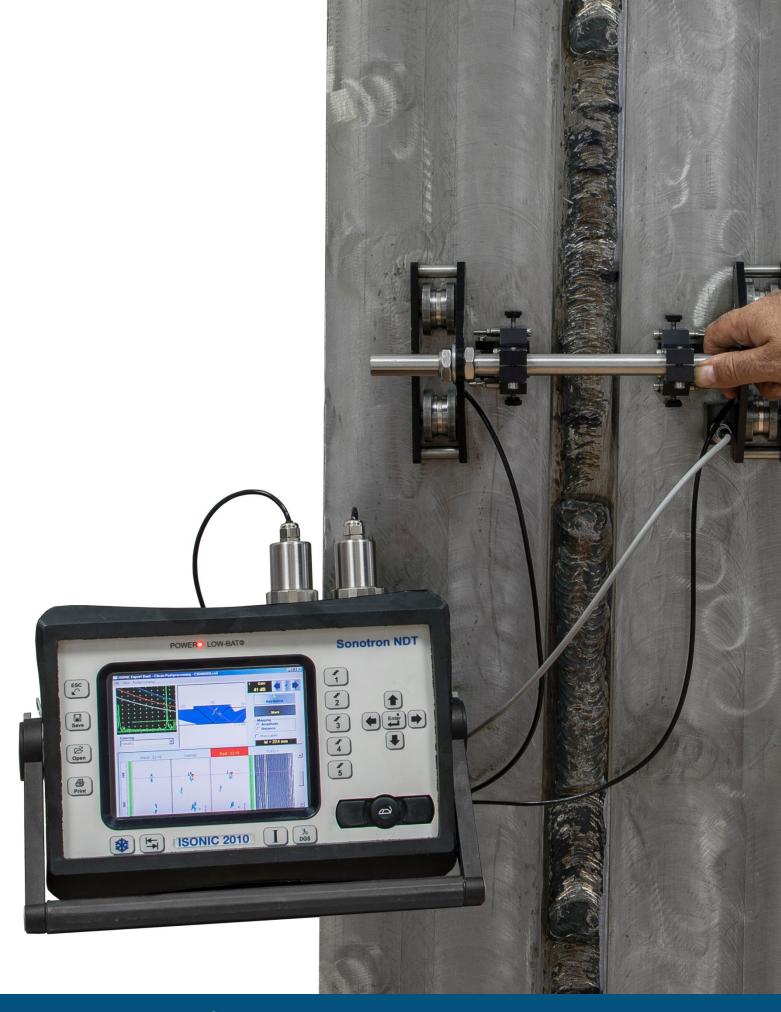

|                                      | Item                                                                     | Part ##     |
|--------------------------------------|--------------------------------------------------------------------------|-------------|
| Advanced Scanner for Weld Inspection |                                                                          | SSBC 288700 |
| ⇨                                    | Magnetic Wheels                                                          |             |
| ⇨                                    | Manually Driven                                                          |             |
| ⇨                                    | Built-In Incremental Encoder with Cable                                  |             |
| ⇨                                    | Carrying One or Two PA Probes - Scanning from One or Both Sides of the   |             |
| Weld                                 |                                                                          |             |
| ⇨                                    | 100 mm OD Min Circumferential Welds to Flat Surface                      |             |
| ⇨                                    | Longitudinal Welds (Long-seams)                                          |             |
| ⇨                                    | 2 probe Holders for PA Probes Included (to be Specified by the Customer) |             |