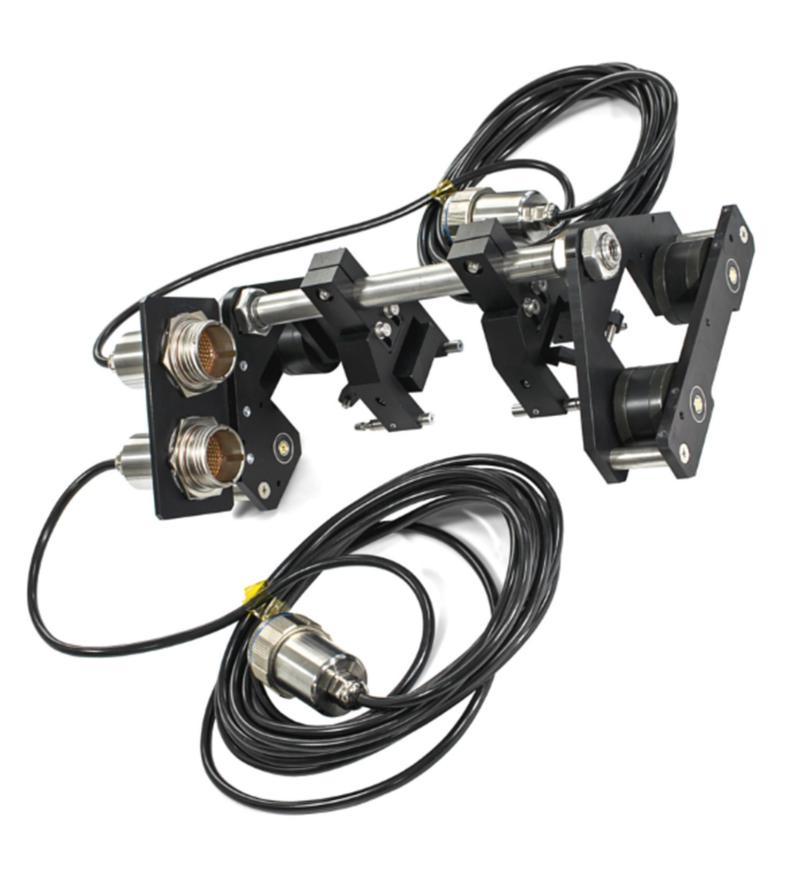

|                                      | Item                                                                     | Part ##     |
|--------------------------------------|--------------------------------------------------------------------------|-------------|
| Advanced Scanner for Weld Inspection |                                                                          | SSBC 288700 |
| ⇨                                    | Magnetic Wheels                                                          |             |
| ⇨                                    | Manually Driven                                                          |             |
| ⇨                                    | Built-In Incremental Encoder with Cable                                  |             |
| ⇨                                    | Carrying One or Two PA Probes - Scanning from One or Both Sides of the   |             |
| Weld                                 |                                                                          |             |
| ⇨                                    | 100 mm OD Min Circumferential Welds to Flat Surface                      |             |
| ⇨                                    | Longitudinal Welds (Long-seams)                                          |             |
| ⇨                                    | 2 probe Holders for PA Probes Included (to be Specified by the Customer) |             |