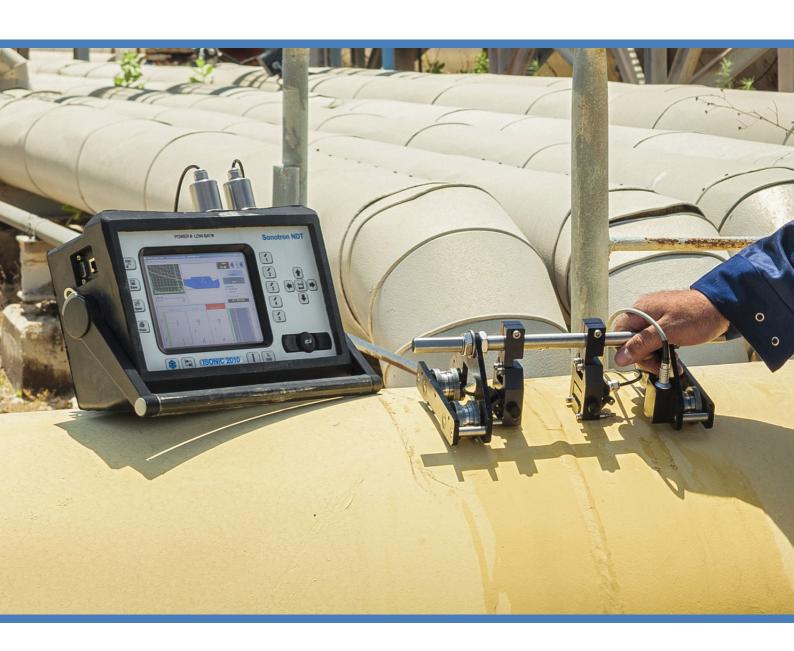

|                                      | Item                                                                     | Part ##     |
|--------------------------------------|--------------------------------------------------------------------------|-------------|
| Advanced Scanner for Weld Inspection |                                                                          | SSBC 288700 |
| ⇨                                    | Magnetic Wheels                                                          |             |
| ⇨                                    | Manually Driven                                                          |             |
| ⇨                                    | Built-In Incremental Encoder with Cable                                  |             |
| ⇨                                    | Carrying One or Two PA Probes - Scanning from One or Both Sides of the   |             |
| Weld                                 |                                                                          |             |
| ⇨                                    | 100 mm OD Min Circumferential Welds to Flat Surface                      |             |
| ⇨                                    | Longitudinal Welds (Long-seams)                                          |             |
| ⇨                                    | 2 probe Holders for PA Probes Included (to be Specified by the Customer) |             |