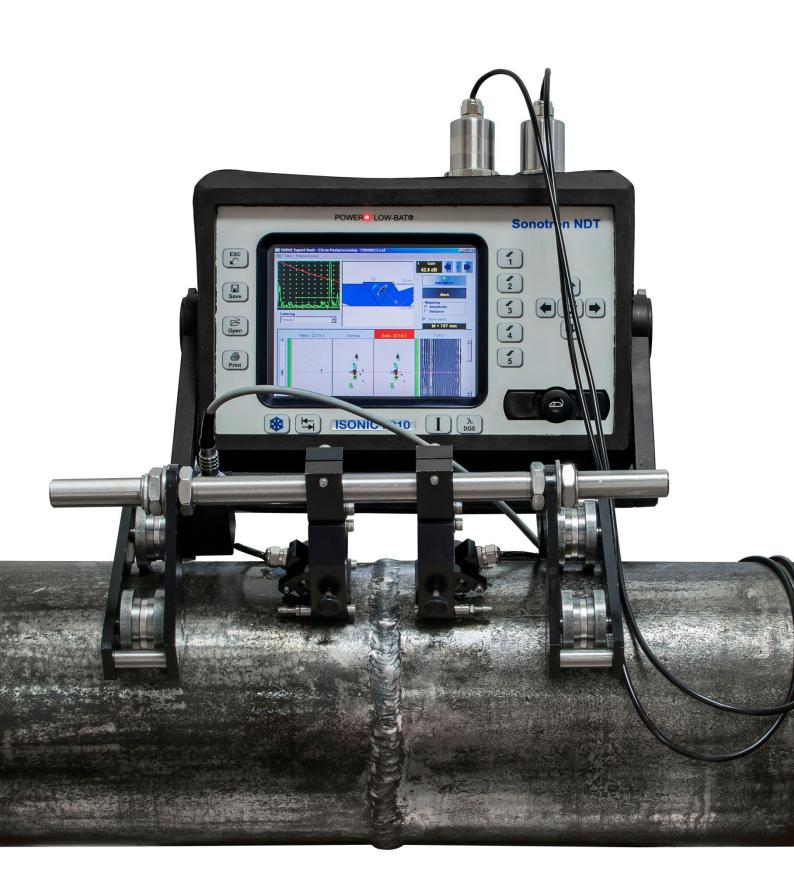

|                                      | Item                                                                     | Part ##     |
|--------------------------------------|--------------------------------------------------------------------------|-------------|
| Advanced Scanner for Weld Inspection |                                                                          | SSBC 288700 |
| ⇨                                    | Magnetic Wheels                                                          |             |
| ⇨                                    | Manually Driven                                                          |             |
| ⇨                                    | Built-In Incremental Encoder with Cable                                  |             |
| ⇨                                    | Carrying One or Two PA Probes - Scanning from One or Both Sides of the   |             |
| Weld                                 |                                                                          |             |
| ⇨                                    | 100 mm OD Min Circumferential Welds to Flat Surface                      |             |
| ⇨                                    | Longitudinal Welds (Long-seams)                                          |             |
| ⇨                                    | 2 probe Holders for PA Probes Included (to be Specified by the Customer) |             |