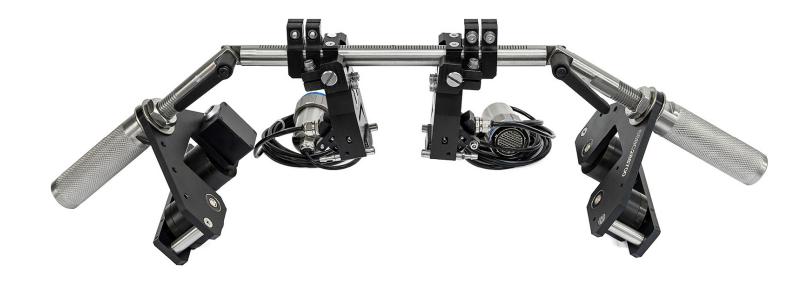

|                                      | Item                                                                     | Part ##     |
|--------------------------------------|--------------------------------------------------------------------------|-------------|
| Advanced Scanner for Weld Inspection |                                                                          | SSBC 288700 |
| ⇨                                    | Magnetic Wheels                                                          |             |
| ⇨                                    | Manually Driven                                                          |             |
| ⇨                                    | Built-In Incremental Encoder with Cable                                  |             |
| ⇨                                    | Carrying One or Two PA Probes - Scanning from One or Both Sides of the   |             |
| Weld                                 |                                                                          |             |
| ⇨                                    | 100 mm OD Min Circumferential Welds to Flat Surface                      |             |
| ⇨                                    | Longitudinal Welds (Long-seams)                                          |             |
| ⇨                                    | 2 probe Holders for PA Probes Included (to be Specified by the Customer) |             |