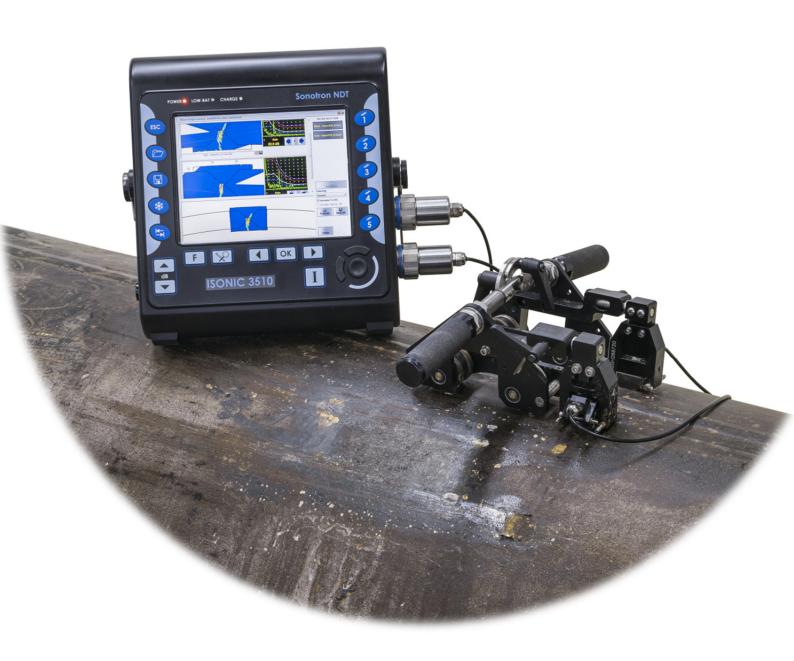

|                                      | Item                                                                     | Part ##     |
|--------------------------------------|--------------------------------------------------------------------------|-------------|
| Advanced Scanner for Weld Inspection |                                                                          | SSBC 288700 |
| ⇨                                    | Magnetic Wheels                                                          |             |
| ⇨                                    | Manually Driven                                                          |             |
| ⇨                                    | Built-In Incremental Encoder with Cable                                  |             |
| ⇨                                    | Carrying One or Two PA Probes - Scanning from One or Both Sides of the   |             |
| Weld                                 |                                                                          |             |
| ⇨                                    | 100 mm OD Min Circumferential Welds to Flat Surface                      |             |
| ⇨                                    | Longitudinal Welds (Long-seams)                                          |             |
| ⇨                                    | 2 probe Holders for PA Probes Included (to be Specified by the Customer) |             |