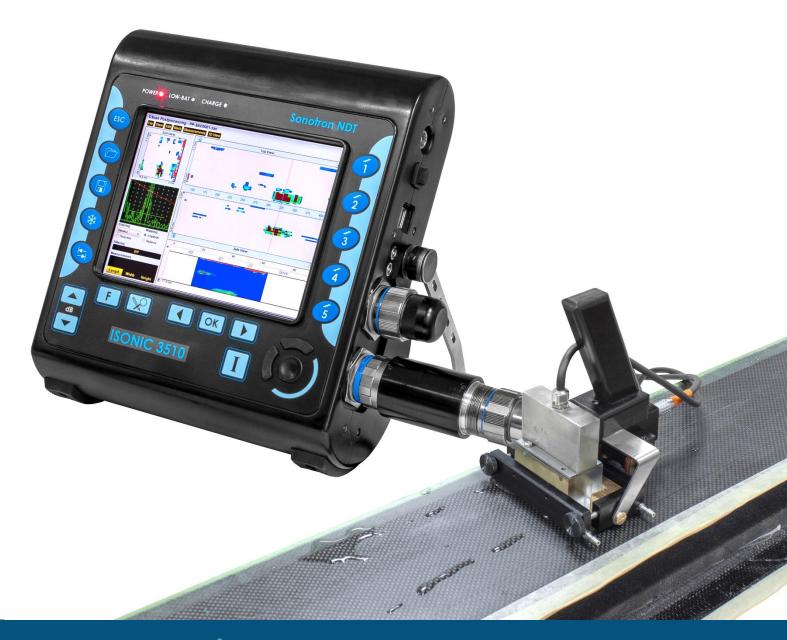

n tires) for scanning with phased array probes above non-magnetic materials                                                                                        | SK 2001118 PA |
| Probe holder with irrigation channel for S 4922104381 linear array probe equipped with S 4922104683 and 4922104702 delay lines - compression wave inspection and recording                | SK 2004141 PA |
| Probe holder with irrigation channel for S 4922214381, S 4922214386 linear array probes equipped with S 4922214683 and 4922214702 delay lines - compression wave inspection and recording | SK 2004145 PA |
| Probe holder with irrigation channel for SPAP 909006408 linear array probe equipped with delay lines - compression wave inspection and recording                                          | SK 2004149 PA |