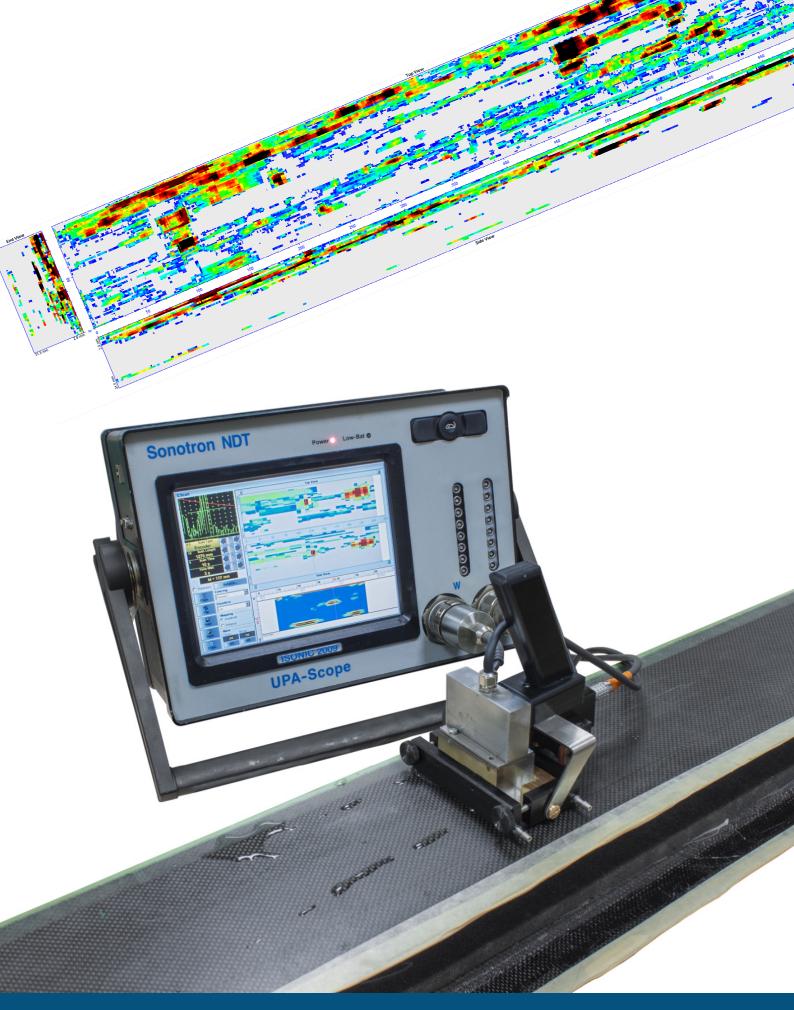

res) for scanning with phased array probes above non-magnetic materials                                                                                        | SK 2001118 PA |
| Probe holder with irrigation channel for S 4922104381 linear array probe equipped with S 4922104683 and 4922104702 delay lines - compression wave inspection and recording                | SK 2004141 PA |
| Probe holder with irrigation channel for S 4922214381, S 4922214386 linear array probes equipped with S 4922214683 and 4922214702 delay lines - compression wave inspection and recording | SK 2004145 PA |
| Probe holder with irrigation channel for SPAP 909006408 linear array probe equipped with delay lines - compression wave inspection and recording                                          | SK 2004149 PA |